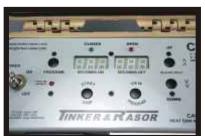

#### **Features:**

Interrupt AC or DC ON / OFF 0.1sec to 99.9sec Cable with locking connector LEDs show OPEN / CLOSED *View Program* shows cycle settings Battery operated (AA batteries) Easy to operate / program Cable storage in case Tan colored lockable case blends in to surroundings.

#### **Features:**

Interrupt AC or DC side of the rectifier No polarity concerns 0.1s - 99.9s programming (0.1sec increments) Highly Accurate Internal Clock LEDs show OPEN and CLOSED condition during operation Battery operated (AA) Battery life up to 100 hours Low battery indication