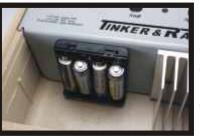

The small panel size of the CI-50 allows for a large amount of storage room inside the case. The case can also be

locked.

The CI-50 uses AA batteries. Easy to find and easy to replace. The AA batteries in the CI-50 will keep it operating for more than 80 hours.