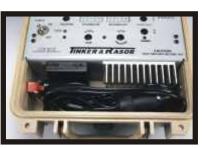

The small panel size of the CI-50 allows for a large amount of storage room inside the case. The case can also be

locked.

The CI-50 uses AA batteries. Easy to find and easy to replace. The AA batteries in the CI-50 will keep it operating for more than 80 hours.

The CI-50 Interrupter comes with the cable included. The single, locking connector leads to a pair of booted clamps. Cable length is 6' (1.8m) (p/n: 026-085)

AVAILABLE FROM STOCK