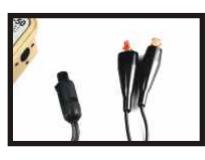

The CI-50 Interrupter comes with the cable included. The single, locking connector leads to a pair of booted clamps. Cable length is 6' (1.8m) (p/n: 026-085)

AVAILABLE FROM STOCK