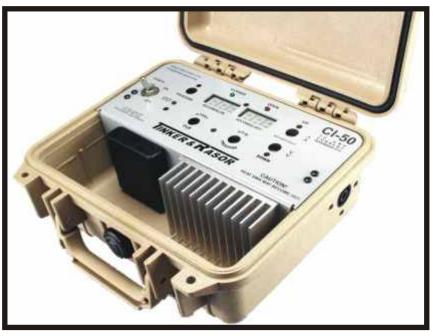

#### **Features:**

Interrupt AC or DC ON / OFF 0.1sec to 99.9sec Cable with locking connector LEDs show OPEN / CLOSED *View Program* shows cycle settings Battery operated (AA batteries) Easy to operate / program Cable storage in case Tan colored lockable case blends in to surroundings.

#### **Construction:**

Hard plastic resin case with strong lid latches Lock case with lid locked or able to open Low profile tan color Case includes internal storage area Easy to read, high contrast panel

The small panel size of the CI-50 allows for a large amount of storage room inside the case. The case can also be

locked.

The CI-50 uses AA batteries. Easy to find and easy to replace. The AA batteries in the CI-50 will keep it operating for more than 80 hours.