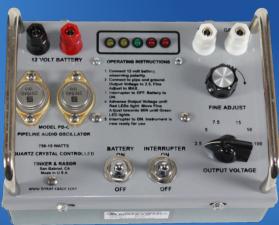

#### **FEATURES:**

- Audio frequency
- Up to 100v to match load
- Fine Tune knob and LEDs to easily match impedance
- Interrupter feature on Oscillator
- LCD meter on Receiver
- Receiver Loudspeaker or headset use
- Depth determination
- Holiday detection on buried pipe (PD/C)

#### PD/S (Short) includes:

A. Mark IV Receiver

D. Battery cables (set) (Black / Red)

B. PD/C Oscillator C. Headphones

E. 30' Ground cable (Black)

F. 6' Oscillator to Pipe cable (Red) **Carrying Case Instruction Manual** 