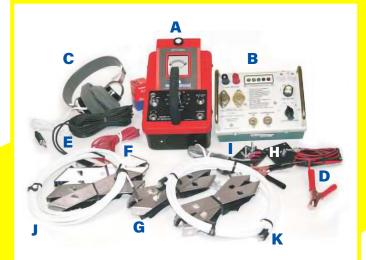

#### PD/S (Short) includes:

A. Mark IV Receiver

D. Battery cables (set) (Black / Red)

B. PD/C Oscillator C. Headphones

E. 30' Ground cable (Black)

F. 6' Oscillator to Pipe cable (Red) **Carrying Case Instruction Manual** 

PD/Complete (Holiday Detector) includes all of the above, and these additional components:

G. Shoe Cleats (set of 4)

J. 30' Connecting Cable (White)

H. Terminal Board (Single) K. Cleat Cables (set of 4 - White)

I. Terminal Board (Double)