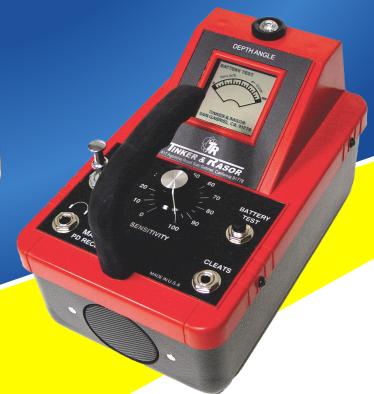

#### **CONSTRUCTION:**

**Receiver:** Durable and lightweight

plastic case

Oscillator: Rugged aluminum chassis

Carrying Case: New! Rugged, durable case with long life. All components encased in foam for protection during shipping and traveling.

#### PD/S (Short) includes:

A. Mark IV Receiver

D. Battery cables (set) (Black / Red)

B. PD/C Oscillator C. Headphones

E. 30' Ground cable (Black)

F. 6' Oscillator to Pipe cable (Red) **Carrying Case Instruction Manual** 